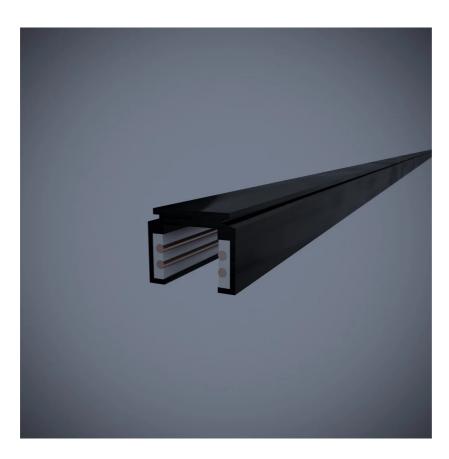

# **Electrified Track**

48 V - suspension/ceiling - 200 cm

colors

Typology Tracks

Utilisation Indoor

A small suspension track that is joined by means of linear and right angle joints and gives the possibility to follow and illuminate paths and professional environments with an accent or diffused light, 200 cm long, prepared for spotlights and for modules with diffused or UGR light.

### **Dimensions**

Lunghezza 200 cm Weight 1.6 Kg

## Materials

Structure aluminium